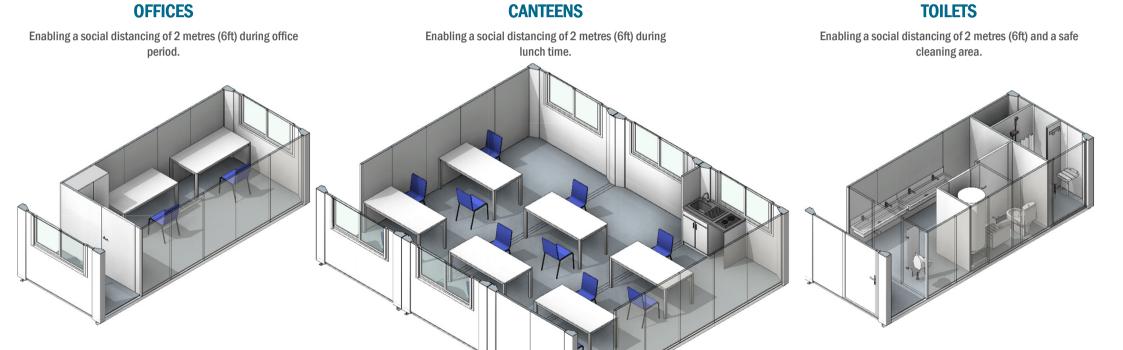

### **CANTEENS**

Enabling a social distancing of 2 metres (6ft) during lunch time.

### **TOILETS**

Enabling a social distancing of 2 metres (6ft) and a safe cleaning area.

Complete with slatted bench seating, lockers and coat hooks.

### **CANTEENS**

Enabling a social distancing of 2 metres (6ft) during lunch time.

Complete with sinks, urinal, seatless toilet and shower.

### **TOILETS**

Enabling a social distancing of 2 metres (6ft) and a safe cleaning area.

Helping you to work safely.

12

Our goal is to offer **adapted solutions in deployed facilities**, and fully safe installations to our customers.

### **OFFICES**

Enabling a social distancing of 2 metres (6ft) during office period.

Complete with base unit, worktop, kitchen sink, taps and under sink water heater.

### **CANTEENS**

Enabling a social distancing of 2 metres (6ft) during lunch time.

Complete with sinks, urinal, flush toilet and shower.

### **TOILETS**

Enabling a social distancing of 2 metres (6ft) and a safe cleaning area.