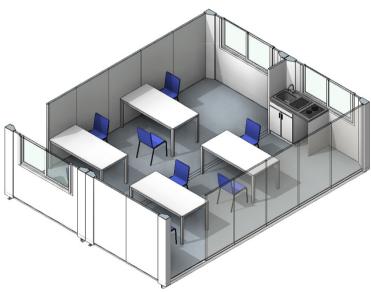

### **OFFICES**

Enabling a social distancing of 2 metres (6ft) during office period.

Complete with base unit, worktop, kitchen sink, taps and under sink water heater.

### **CLASSROOM**

Enabling a social distancing of 2 metres (6ft) between each student.