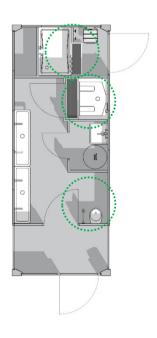

### **TOILETS**

Enabling a social distancing of 2 metres (6ft) and a safe cleaning area.

Complete with slatted bench seating, lockers and coat hooks.

### **TOILETS**

Enabling a social distancing of 2 metres (6ft) and a safe cleaning area.

Helping you to work safely.

12

Our goal is to offer **adapted solutions in deployed facilities**, and fully safe installations to our customers.

### **TOILETS**

Enabling a social distancing of 2 metres (6ft) and a safe cleaning area.