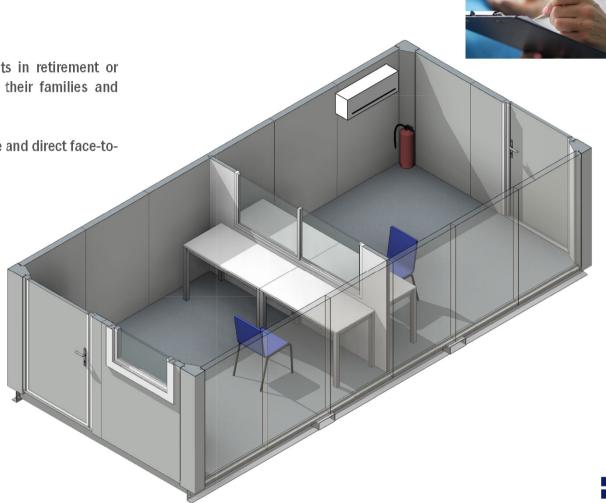

### **VISITING ROOMS**

In the course of the current ban on contact, residents in retirement or nursing homes can suffer from social isolation from their families and relatives.

Modular, barrier-free visiting rooms by Algeco allow safe and direct face-to-

face interactions.