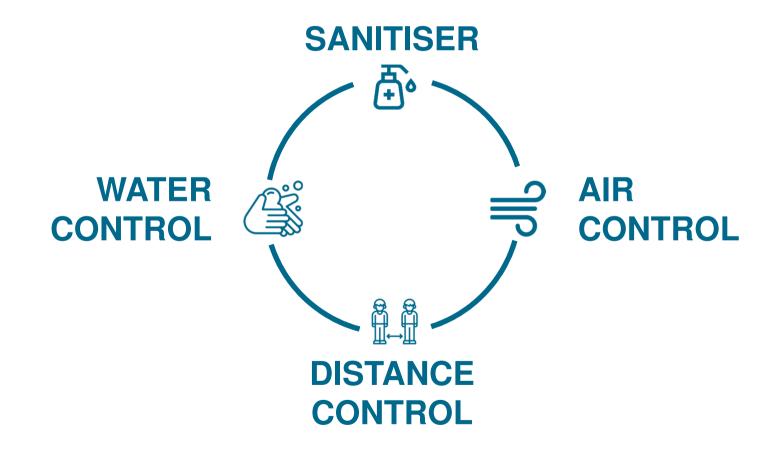

### **360 SERVICES**

In addition to solutions to help with **social distancing**, Algeco also offers a range of services that can assist in the current crisis such as **sanitiser**, **water control** and **air control**.