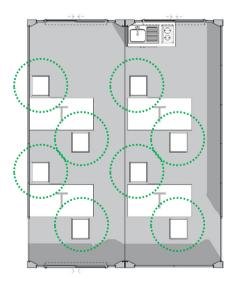

### **CLASSROOM**

Enabling a social distancing of 2 metres (6ft) between each student.

### **EDUCATION SOLUTIONS**

Complete with chairs and offices.