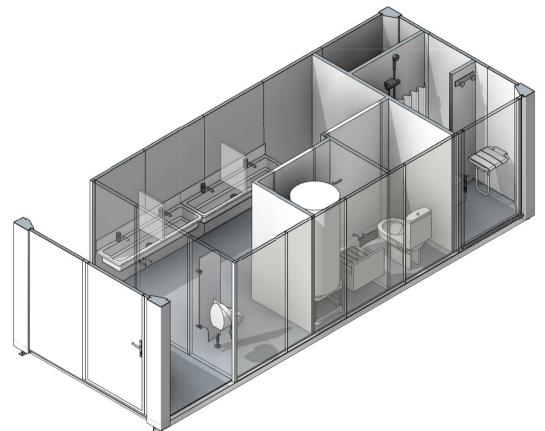

### **TOILETS**

Enabling a social distancing of 2 metres (6ft) and a safe cleaning area.

Complete with slatted bench seating, lockers and coat hooks.

### **CHANGING ROOMS**

Enabling a social distancing of 2 metres (6ft) during changing period.

Complete with base unit, worktop, kitchen sink, taps and under sink water heater.

### **CANTEENS**

Enabling a social distancing of 2 metres (6ft) during lunch time.

Complete with sinks, urinal, seatless toilet and shower.

### **TOILETS**

Enabling a social distancing of 2 metres (6ft) and a safe cleaning area.

Helping you to work safely.

12

Our goal is to offer **adapted solutions in deployed facilities**, and fully safe installations to our customers.