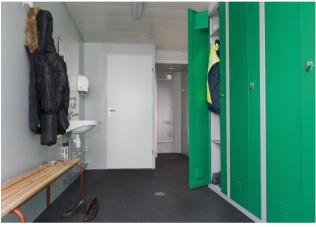

### **CHANGING ROOMS**

Enabling a social distancing of 2 metres (6ft) during changing period.

### **TOILETS**

Enabling a social distancing of 2 metres (6ft) and a safe cleaning area.

Complete with slatted bench seating, lockers and coat hooks.