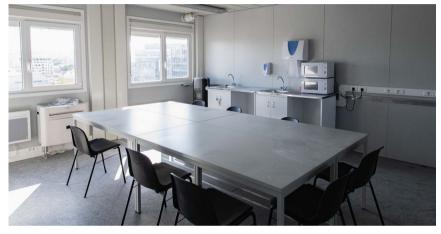

### **OFFICES**

Enabling a social distancing of 2 metres (6ft) during office period.

Complete with base unit, worktop, kitchen sink, taps and under sink water heater.