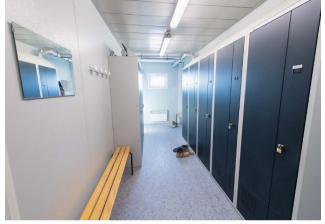

### **CHANGING ROOMS**

Enabling a social distancing of 2 metres (6ft) during changing period.

### **TOILETS**

Enabling a social distancing of 2 metres (6ft) and a safe cleaning area.

Complete with slatted bench seating, lockers and coat hooks.