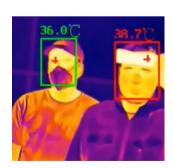

### TEMPERATURE SCREENING SELF CHECK TERMINAL

The **Plug & Play** fast temperature measurement camera detects face and takes temperature.

**Multiple authentication modes** are available: card and temperature, face and temperature, card and face and temperature, etc.

**Face mask wearing alert**: If the recognizing face does not wear a mask, the device will prompt a voice reminder.

**Displays temperature measurement** results on the authentication page Forced mask **wearing alert**: If the recognizing face does not wear a mask, the device will prompt a voice reminder.