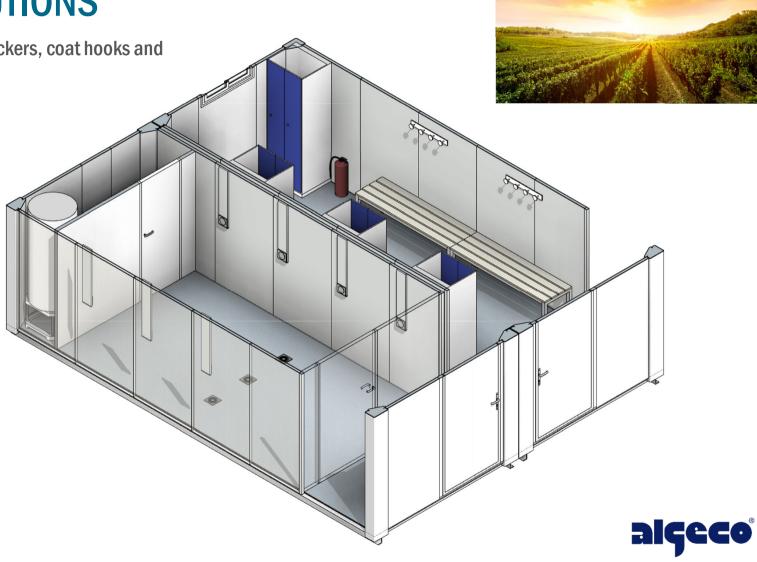

### **TOILETS**

Enabling a social distancing of 2 metres (6ft) and a safe cleaning area.

Complete with slatted bench seating, lockers and coat hooks.

### **CHANGING ROOMS**

Enabling a social distancing of 2 metres (6ft) during changing period.

Complete with base unit, worktop, kitchen sink, taps and under sink water heater.

### **CANTEENS**

Enabling a social distancing of 2 metres (6ft) during lunch time.

Complete with sinks, urinal, seatless toilet and shower.

### **TOILETS**

Enabling a social distancing of 2 metres (6ft) and a safe cleaning area.

Helping you to work safely.

12

Our goal is to offer **adapted solutions in deployed facilities**, and fully safe installations to our customers.