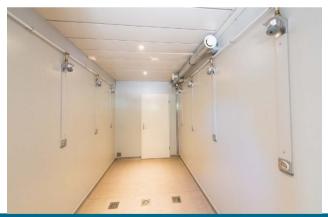

### **CHANGING ROOMS**

Enabling a social distancing of 2 metres (6ft) during changing period.

### **TOILETS**

Enabling a social distancing of 2 metres (6ft) and a safe cleaning area.

Complete with slatted bench seating, lockers and coat hooks.