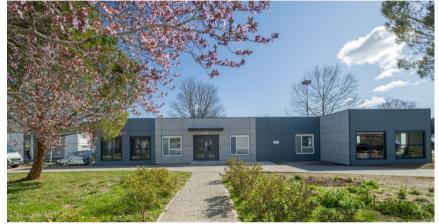

### **OFFICES**

Enabling a social distancing of 2 metres (6ft) during office period.

Complete with base unit, worktop, kitchen sink, taps and under sink water heater.