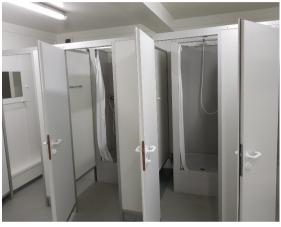

### **CANTEENS**

Enabling a social distancing of 2 metres (6ft) during lunch time.

Complete with sinks, urinal, seatless toilet and shower.

### **CANTEENS**

Enabling a social distancing of 2 metres (6ft) during lunch time.

Complete with sinks, urinal, flush toilet and shower.