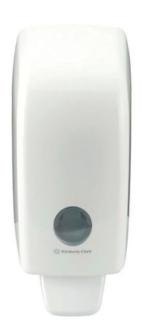

### **SOAP DISPENSER**

It offers a hygienic, easy to clean dispenser designed to deliver just the right amount of product needed, reducing usage and minimizing waste. This dispenser has a smooth high gloss, sealed design with no dirt

traps, allowing for one-wipe-clean.

Easy loading, quick-fill soap dispenser in a sleek and contemporary design makes it the perfect product for any washroom environment.