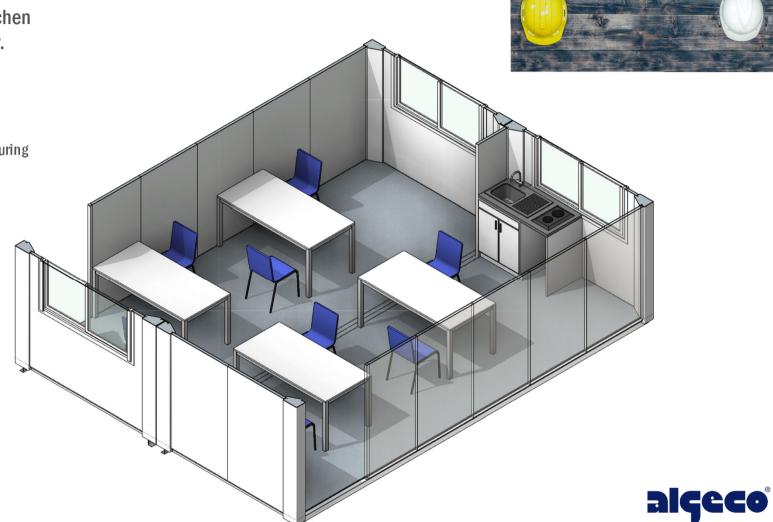

### **OFFICES**

Enabling a social distancing of 2 metres (6ft) during office period.

Complete with base unit, worktop, kitchen sink, taps and under sink water heater.

### **EDUCATION SOLUTIONS**

Complete with chairs and offices.