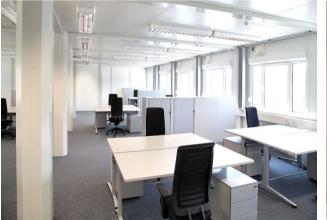

### **OFFICES**

Enabling a social distancing of 2 metres (6ft) during office period.

Complete with base unit, worktop, kitchen sink, taps and under sink water heater.