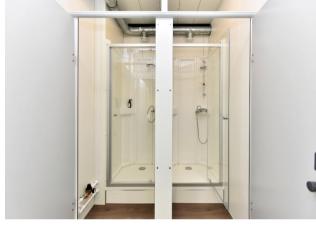

### **TOILETS**

Enabling a social distancing of 2 metres (6ft) and a safe cleaning area.

Complete with slatted bench seating, lockers and coat hooks.

### **CANTEENS**

Enabling a social distancing of 2 metres (6ft) during lunch time.

Complete with sinks, urinal, seatless toilet and shower.

### **CANTEENS**

Enabling a social distancing of 2 metres (6ft) during lunch time.

Complete with sinks, urinal, flush toilet and shower.