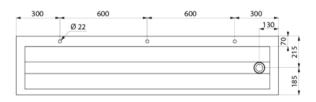

### TOUCH FREE TAP

Integrated electronics in the valve body (cell, solenoid valve and battery) for enhanced vandal protection. Anti-lock system preventing continuous flow of more than 30 sec. 30 sec automatic purge every 72h after last use. Star aerator prevents water retention.