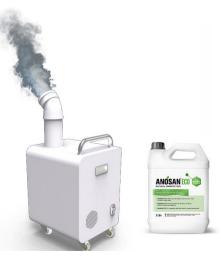

### **MODULE DISINFECTION**

The nebulization technology enables to disinfect larger rooms. This device is operated by a compressor with compressed air and is mobile and easy to move with a tank of up to 100 liters.