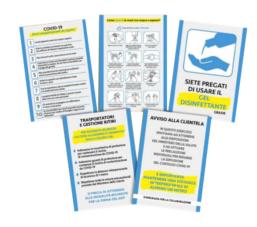

### **COVID-19 INFORMATION SIGNS**

As part of the ongoing health emergency, this series of warning signs will help your employees for the contingent situation.