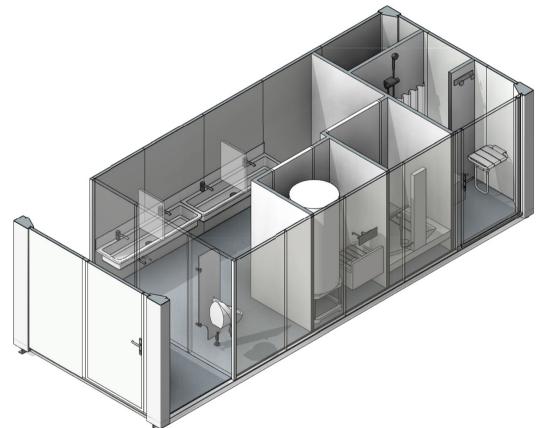

### **TOILETS**

Enabling a social distancing of 2 metres (6ft) and a safe cleaning area.

Complete with slatted bench seating, lockers and coat hooks.

### **TOILETS**

Enabling a social distancing of 2 metres (6ft) and a safe cleaning area.

Helping you to work safely.

12

Our goal is to offer **adapted solutions in deployed facilities**, and fully safe installations to our customers.

### **TOILETS**

Enabling a social distancing of 2 metres (6ft) and a safe cleaning area.