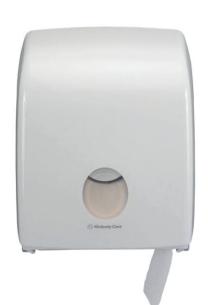

### **TISSUE PAPER DISPENSER**

The folded toilet tissue dispensers contribute to hygiene and comfort in your washroom. This toilet tissue dispenser issues sheet by sheet, so that the dispenser does not need to be touched.

This helps to reduce cross-contamination and the spread of bacteria.

Turn off hand dryers to prevent spread of COVID-19, doctor warns.