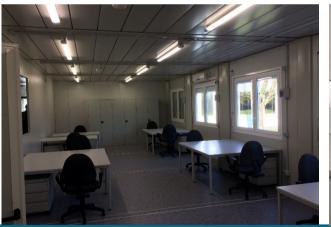

### **EDUCATION SOLUTIONS**

Complete with chairs and offices.

### **CLASSROOM**

Enabling a social distancing of 2 metres (6ft) between each student.