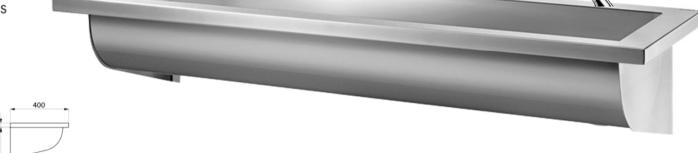

### **OUTDOOR STEEL WALL MOUNT SINK**

Our sinks are designed with the demands of health care in mind.

Placed outside of your premises, it reminds your employees to wash their hands more frequently (min 20 seconds).