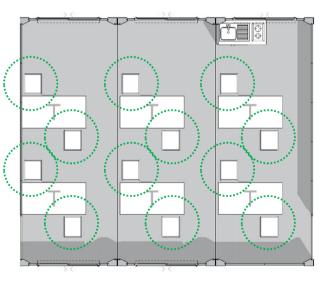

### **CHANGING ROOMS**

Enabling a social distancing of 2 metres (6ft) during changing period.

### **CANTEENS**

Enabling a social distancing of 2 metres (6ft) during lunch time.

### **TOILETS**

Enabling a social distancing of 2 metres (6ft) and a safe cleaning area.

Complete with slatted bench seating, lockers and coat hooks.