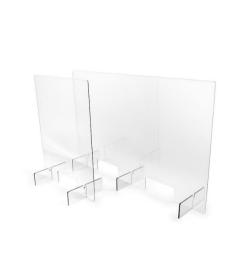

### **PARTITION SCREENS**

During a verbal exchange, there may be accidental emissions of saliva particles from the oral cavity with the result of compromising verbal communication or creating unfavorable conditions for maintaining the state of health. Our hygiene barrier helps to prevent those. The Plexiglas screen serves as an extra layer of protection between employee.

(Can be use between desks or sinks)