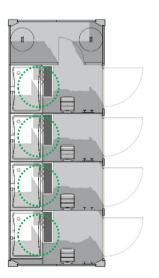

### **CHANGING ROOMS**

Enabling a social distancing of 2 metres (6ft) during changing period.

### **CANTEENS**

Enabling a social distancing of 2 metres (6ft) during lunch time.

### **TOILETS**

Enabling a social distancing of 2 metres (6ft) and a safe cleaning area.

Complete with slatted bench seating, lockers and coat hooks.