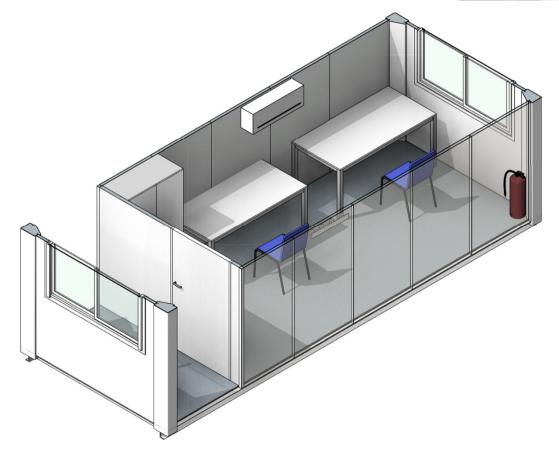

### **OFFICES**

Enabling a social distancing of 2 metres (6ft) during office period.

Complete with base unit, worktop, kitchen sink, taps and under sink water heater.

alçeco

Complete with offices, chairs and large cabinet.