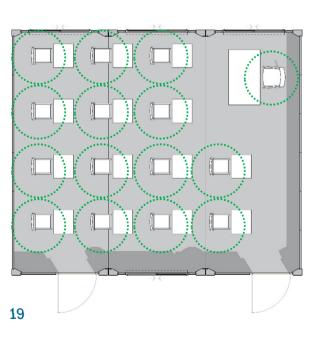

## **EDUCATION SOLUTIONS**

**Helping** you to **learn safely**.

### **EDUCATION SOLUTIONS**

Complete with chairs and offices.

### **CLASSROOM**

Enabling a social distancing of 2 metres (6ft) between each student.

### **EDUCATION SOLUTIONS**