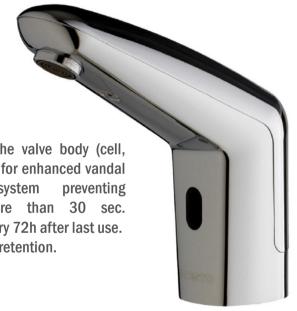

### TOUCH FREE TAP

Integrated electronics in the valve body (cell, solenoid valve and battery) for enhanced vandal protection. Anti-lock system preventing continuous flow of more than 30 sec. 30 sec automatic purge every 72h after last use. Star aerator prevents water retention.