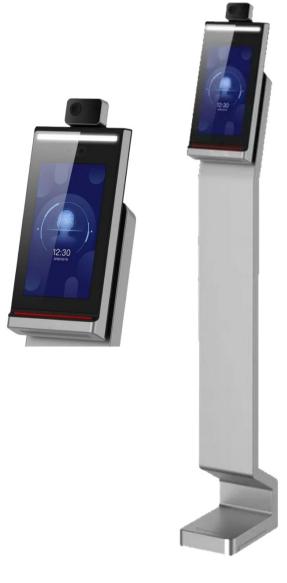

### TEMPERATURE SCREENING SELF CHECK TERMINAL

The **Plug & Play** fast temperature measurement camera detects face and takes temperature.

**Multiple authentication modes** are available: card and temperature, face and temperature, card and face and temperature, etc.

**Face mask wearing alert**: If the recognizing face does not wear a mask, the device will prompt a voice reminder.

**Displays temperature measurement** results on the authentication page Forced mask **wearing alert**: If the recognizing face does not wear a mask, the device will prompt a voice reminder.