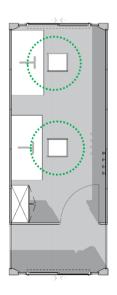

### **CHANGING ROOMS**

Enabling a social distancing of 2 metres (6ft) during changing period.

### **CHANGING ROOMS**

Enabling a social distancing of 2 metres (6ft) during changing period.

Complete with base unit, worktop, kitchen sink, taps and under sink water heater.