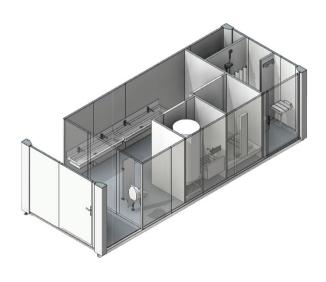

### **TOILETS**

Enabling a social distancing of 2 metres (6ft) and a safe cleaning area.

Complete with slatted bench seating, lockers and coat hooks.

### **TOILETS**

Enabling a social distancing of 2 metres (6ft) and a safe cleaning area.

Helping you to work safely.

12

Our goal is to offer **adapted solutions in deployed facilities**, and fully safe installations to our customers.

### **TOILETS**

Enabling a social distancing of 2 metres (6ft) and a safe cleaning area.