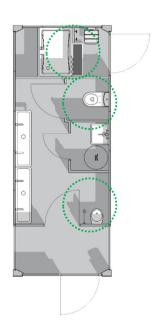

### **TOILETS**

Enabling a social distancing of 2 metres (6ft) and a safe cleaning area.

Complete with slatted bench seating, lockers and coat hooks.

### **CHANGING ROOMS**

Enabling a social distancing of 2 metres (6ft) during changing period.

Complete with base unit, worktop, kitchen sink, taps and under sink water heater.

### **CANTEENS**

Enabling a social distancing of 2 metres (6ft) during lunch time.

Complete with sinks, urinal, seatless toilet and shower.

### **TOILETS**

Enabling a social distancing of 2 metres (6ft) and a safe cleaning area.

Helping you to work safely.

12

Our goal is to offer **adapted solutions in deployed facilities**, and fully safe installations to our customers.