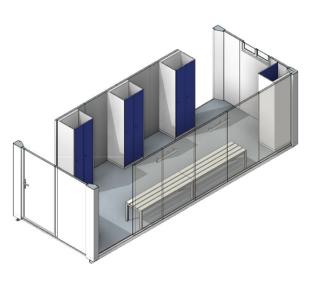

### **CHANGING ROOMS**

Enabling a social distancing of 2 metres (6ft) during changing period.

### **CANTEENS**

Enabling a social distancing of 2 metres (6ft) during lunch time.

### **TOILETS**

Enabling a social distancing of 2 metres (6ft) and a safe cleaning area.

Complete with slatted bench seating, lockers and coat hooks.