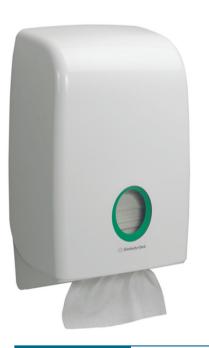

### **TISSUE PAPER DISPENSER**

The folded toilet tissue dispensers contribute to hygiene and comfort in your washroom. This toilet tissue dispenser issues sheet by sheet, so that the dispenser does not need to be touched.

This helps to reduce cross-contamination and the spread of bacteria.

Turn off hand dryers to prevent spread of COVID-19, doctor warns.