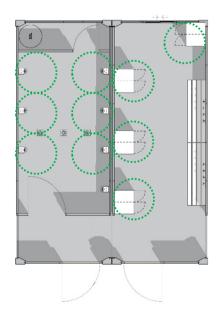

### 1.KEEP YOUR DISTANCE

Observe social distancing guidance whilst you are travelling, as far as is practical. Social distancing means staying 2 metres (6ft) apart from each other.

ALL OUR NEW MODULE CONFIGURATIONS ENSURE THIS SOCIAL DISTANCING MEASURE

### **OFFICES**

Enabling a social distancing of 2 metres (6ft) during office period.

Complete with base unit, worktop, kitchen sink, taps and under sink water heater.