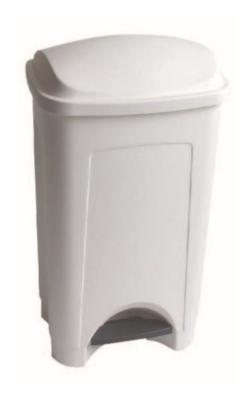

### **PEDAL BIN**

Improves surface hygiene and helps prevent germ spread by preventing development bacteria by collecting all waste.

The pedal cover ensures that waste is not left in the open. Thus, the proliferation of bacteria that cause bad odours is limited.