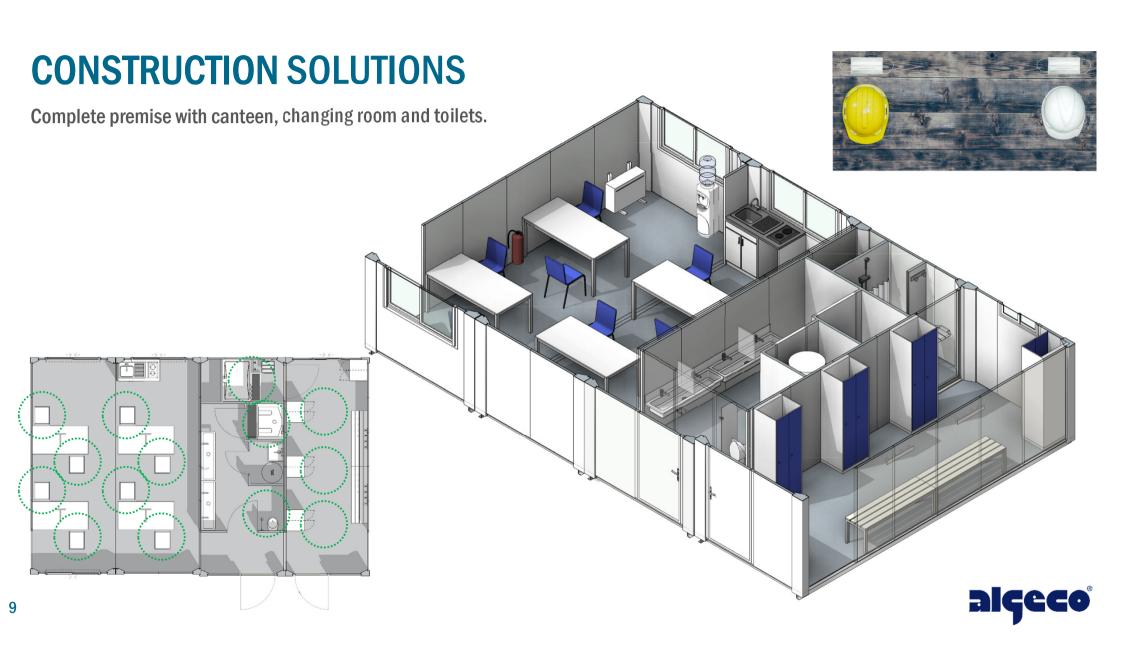

**Helping** you to **build safely**.

Our goal is to offer **adapted solutions in deployed facilities**, and fully safe installations to our new customers.

### **CHANGING ROOMS**

Enabling a social distancing of 2 metres (6ft) during changing period.

### **CANTEENS**

Enabling a social distancing of 2 metres (6ft) during lunch time.

### **TOILETS**

Enabling a social distancing of 2 metres (6ft) and a safe cleaning area.

Complete with slatted bench seating, lockers and coat hooks.