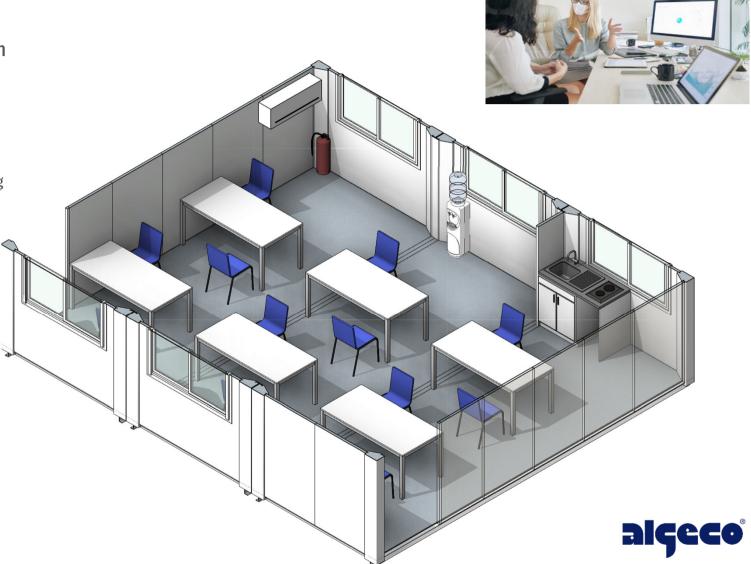

### **OFFICES**

Enabling a social distancing of 2 metres (6ft) during office period.

Complete with base unit, worktop, kitchen sink, taps and under sink water heater.

### **CANTEENS**

Enabling a social distancing of 2 metres (6ft) during lunch time.

Complete with sinks, urinal, flush toilet and shower.

### **TOILETS**

Enabling a social distancing of 2 metres (6ft) and a safe cleaning area.