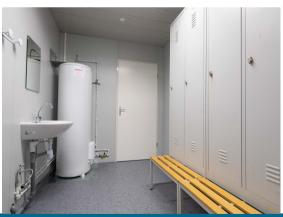

### **TOILETS**

Enabling a social distancing of 2 metres (6ft) and a safe cleaning area.

Complete with slatted bench seating, lockers and coat hooks.

### **CHANGING ROOMS**

Enabling a social distancing of 2 metres (6ft) during changing period.

Complete with base unit, worktop, kitchen sink, taps and under sink water heater.