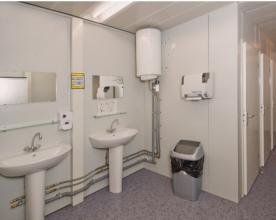

### **TOILETS**

Enabling a social distancing of 2 metres (6ft) and a safe cleaning area.

Complete with slatted bench seating, lockers and coat hooks.

### **TOILETS**

Enabling a social distancing of 2 metres (6ft) and a safe cleaning area.

Helping you to work safely.

12

Our goal is to offer **adapted solutions in deployed facilities**, and fully safe installations to our customers.

### **TOILETS**

Enabling a social distancing of 2 metres (6ft) and a safe cleaning area.