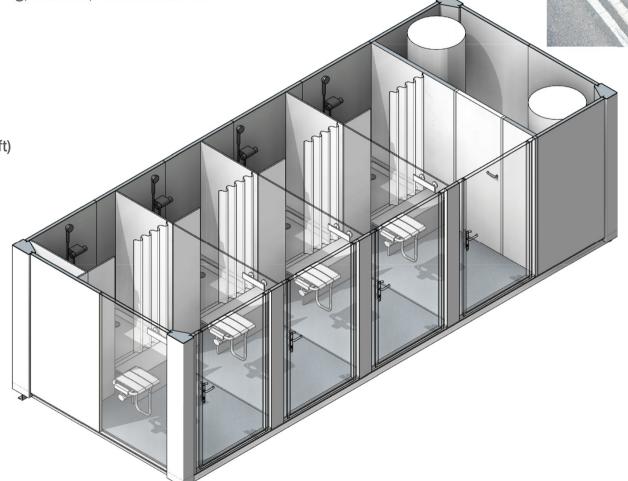

### **TOILETS**

Enabling a social distancing of 2 metres (6ft) and a safe cleaning area.

Complete with slatted bench seating, lockers and coat hooks.

### **TOILETS**

Enabling a social distancing of 2 metres (6ft) and a safe cleaning area.

Helping you to work safely.

12

Our goal is to offer **adapted solutions in deployed facilities**, and fully safe installations to our customers.

### **TOILETS**

Enabling a social distancing of 2 metres (6ft) and a safe cleaning area.