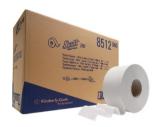

### **TOILET PAPER**

The toilet paper dispensers contribute to hygiene and comfort in your washroom. This toilet paper dispenser issues sheet by sheet, so that the dispenser does not need to be touched. This helps to reduce cross-contamination and the spread of bacteria.