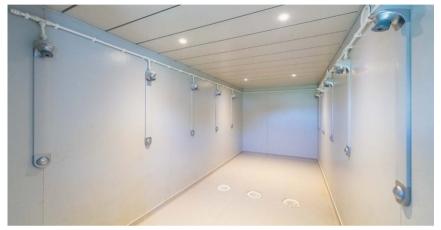

### **CANTEENS**

Enabling a social distancing of 2 metres (6ft) during lunch time.

Complete with sinks, urinal, seatless toilet and shower.

### **CANTEENS**

Enabling a social distancing of 2 metres (6ft) during lunch time.

Complete with sinks, urinal, flush toilet and shower.