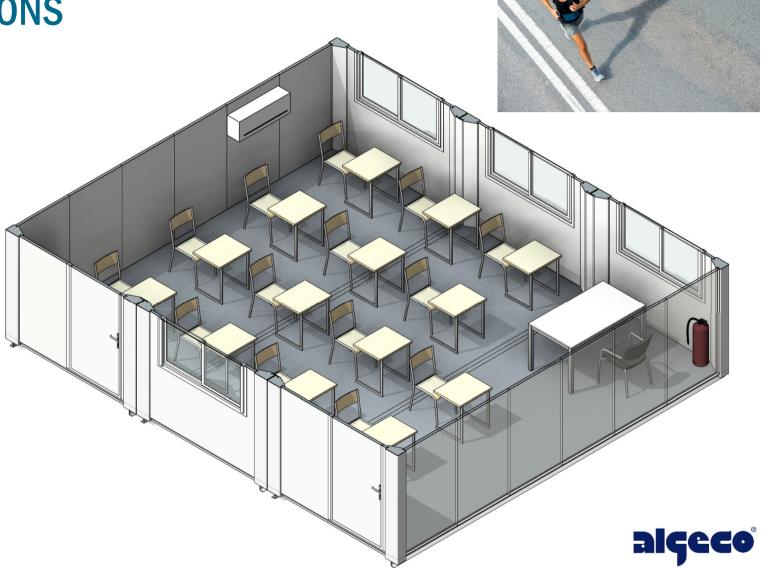

## **EDUCATION SOLUTIONS**

**Helping** you to **learn safely**.

### **EDUCATION SOLUTIONS**

Complete with chairs and offices.

### **CLASSROOM**

Enabling a social distancing of 2 metres (6ft) between each student.

### **EDUCATION SOLUTIONS**