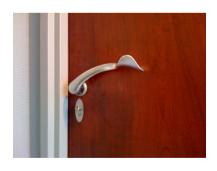

### HANDLE FOR HANDS FREE OPENING

Doors opening and closing without hands to eliminate the first vector of contamination: the door handle.

It facilitates the way to walk through doorways for people with reduced mobility and for users with hands full.

It recalls hygiene through a fun way learning and enhances the premises through visible hygiene.