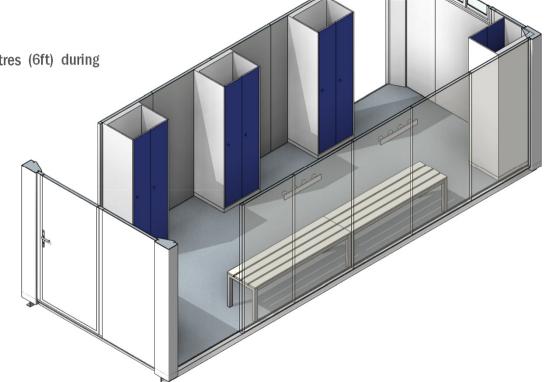

### **CHANGING ROOMS**

Enabling a social distancing of 2 metres (6ft) during changing period.

### **CHANGING ROOMS**

Enabling a social distancing of 2 metres (6ft) during changing period.

Complete with base unit, worktop, kitchen sink, taps and under sink water heater.

### **SPORT SOLUTIONS**

Complete with slatted bench seating, lockers, coat hooks and shower.

### INDIVIDUAL SPORTS CHANGING ROOMS

Enabling a social distancing of 2 metres (6ft) between each athlete.