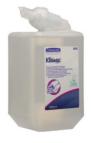

### **GEL DISPENSERS**

70% Alcohol Hand Sanitizer that help to kill 99.9% of Viruses & Bacteria on contact.

Hydra Hand Sanitizer Gel is an alcohol based instant antibacterial hand sanitizer gel. Highly effective against harmful microbes on contact. Effective against a wide range of viral and bacterial infections. Fast drying, long lasting protection. Your skin remains protected and cross contamination is prevented.