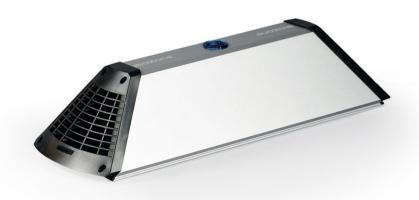

### **MODULE DISINFECTION**

The nebulization technology enables to disinfect larger rooms. This device is operated by a compressor with compressed air and is mobile and easy to move with a tank of up to 100 liters.